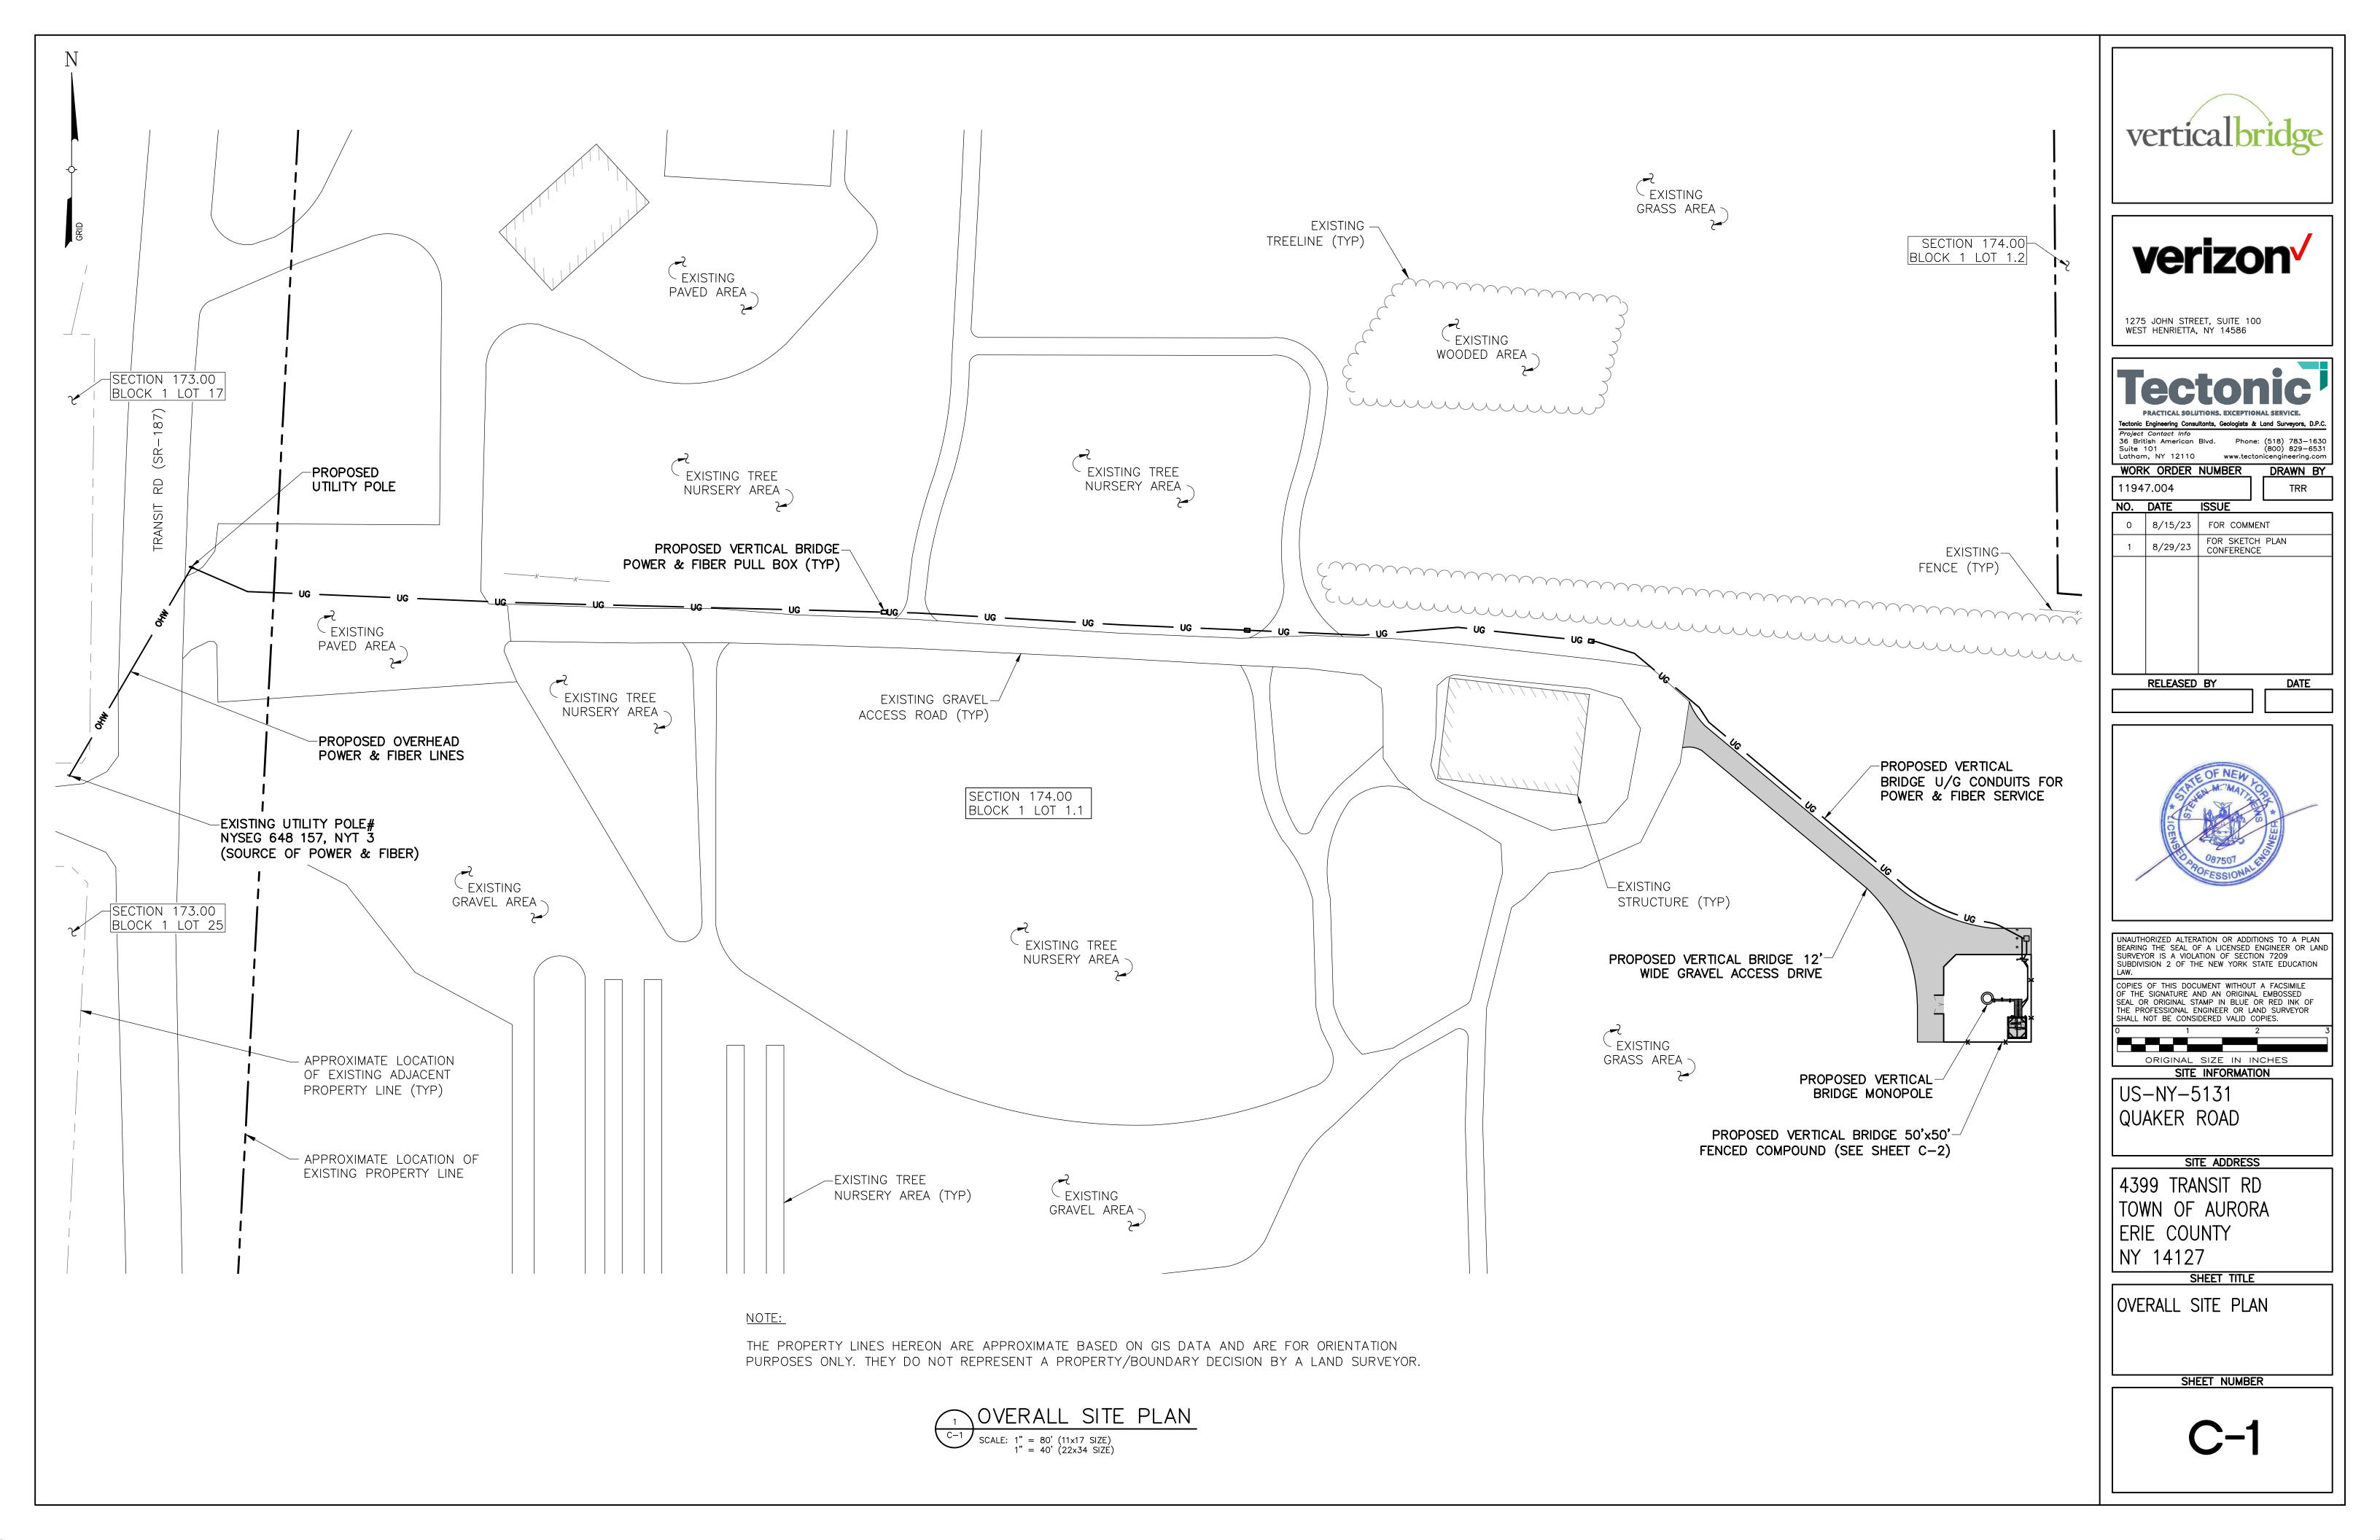

> ORIGINAL SIZE IN INCHES SITE INFORMATION

US-NY-5131 QUAKER ROAD

SITE ADDRESS

4399 TRANSIT RD TOWN OF AURORA ERIE COUNTY NY 14127

SHEET TITLE

TITLE SHEET

SHEET NUMBER