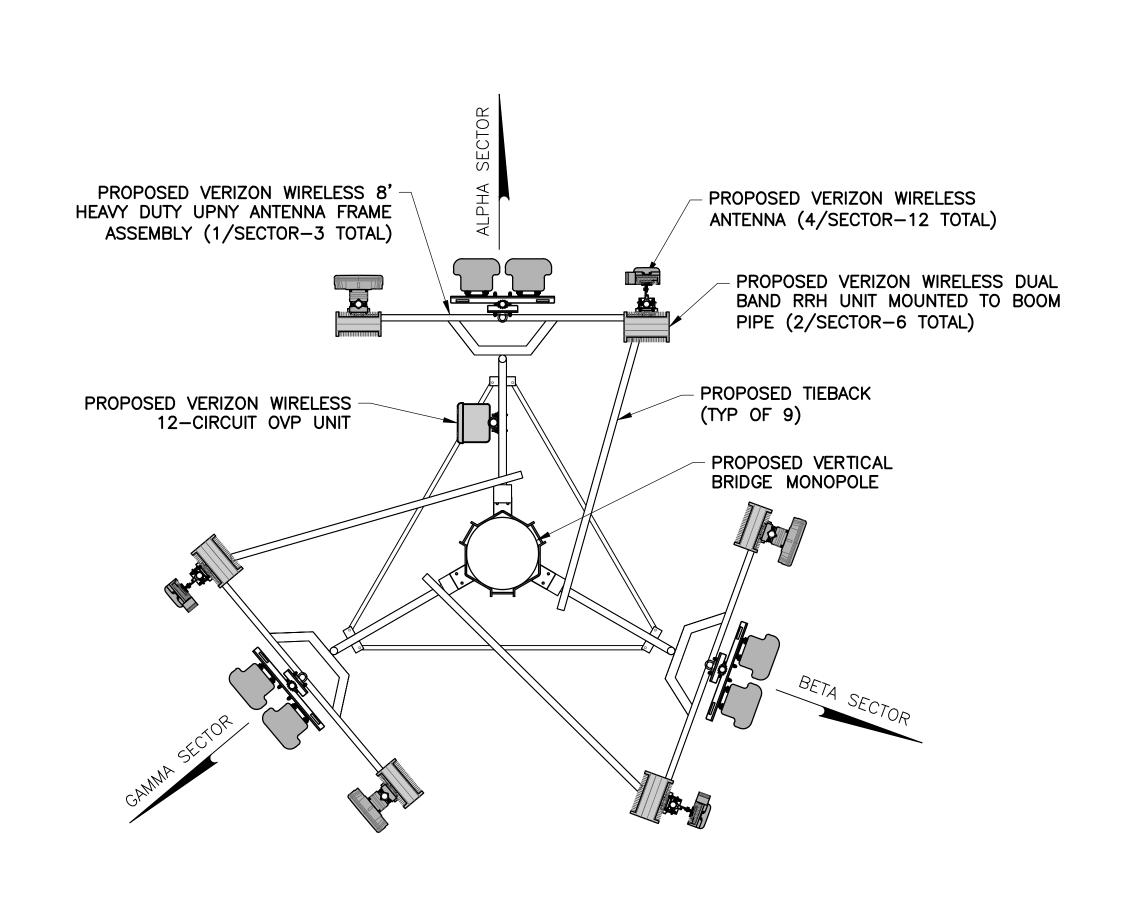

C-2

ANTENNA ORIENTATION

SCALE: 3/4" = 1'-0" (11x17 SIZE) 3/8" = 1'-0" (22x34 SIZE)

1275 JOHN STREET, SUITE 100 WEST HENRIETTA, NY 14586

PRACTICAL SOLUTIONS. EXCEPTIONAL SERVICE.

Tectonic Engineering Consultants, Geologists & Land Surveyors, D.P.C.

ORIGINAL SIZE IN INCHES

SITE INFORMATION

US-NY-5131 QUAKER ROAD

SITE ADDRESS

4399 TRANSIT RD
TOWN OF AURORA
ERIE COUNTY
NY 14127

SHEET TITLE

ELEVATION & ORIENTATION PLAN

SHEET NUMBER

C-3