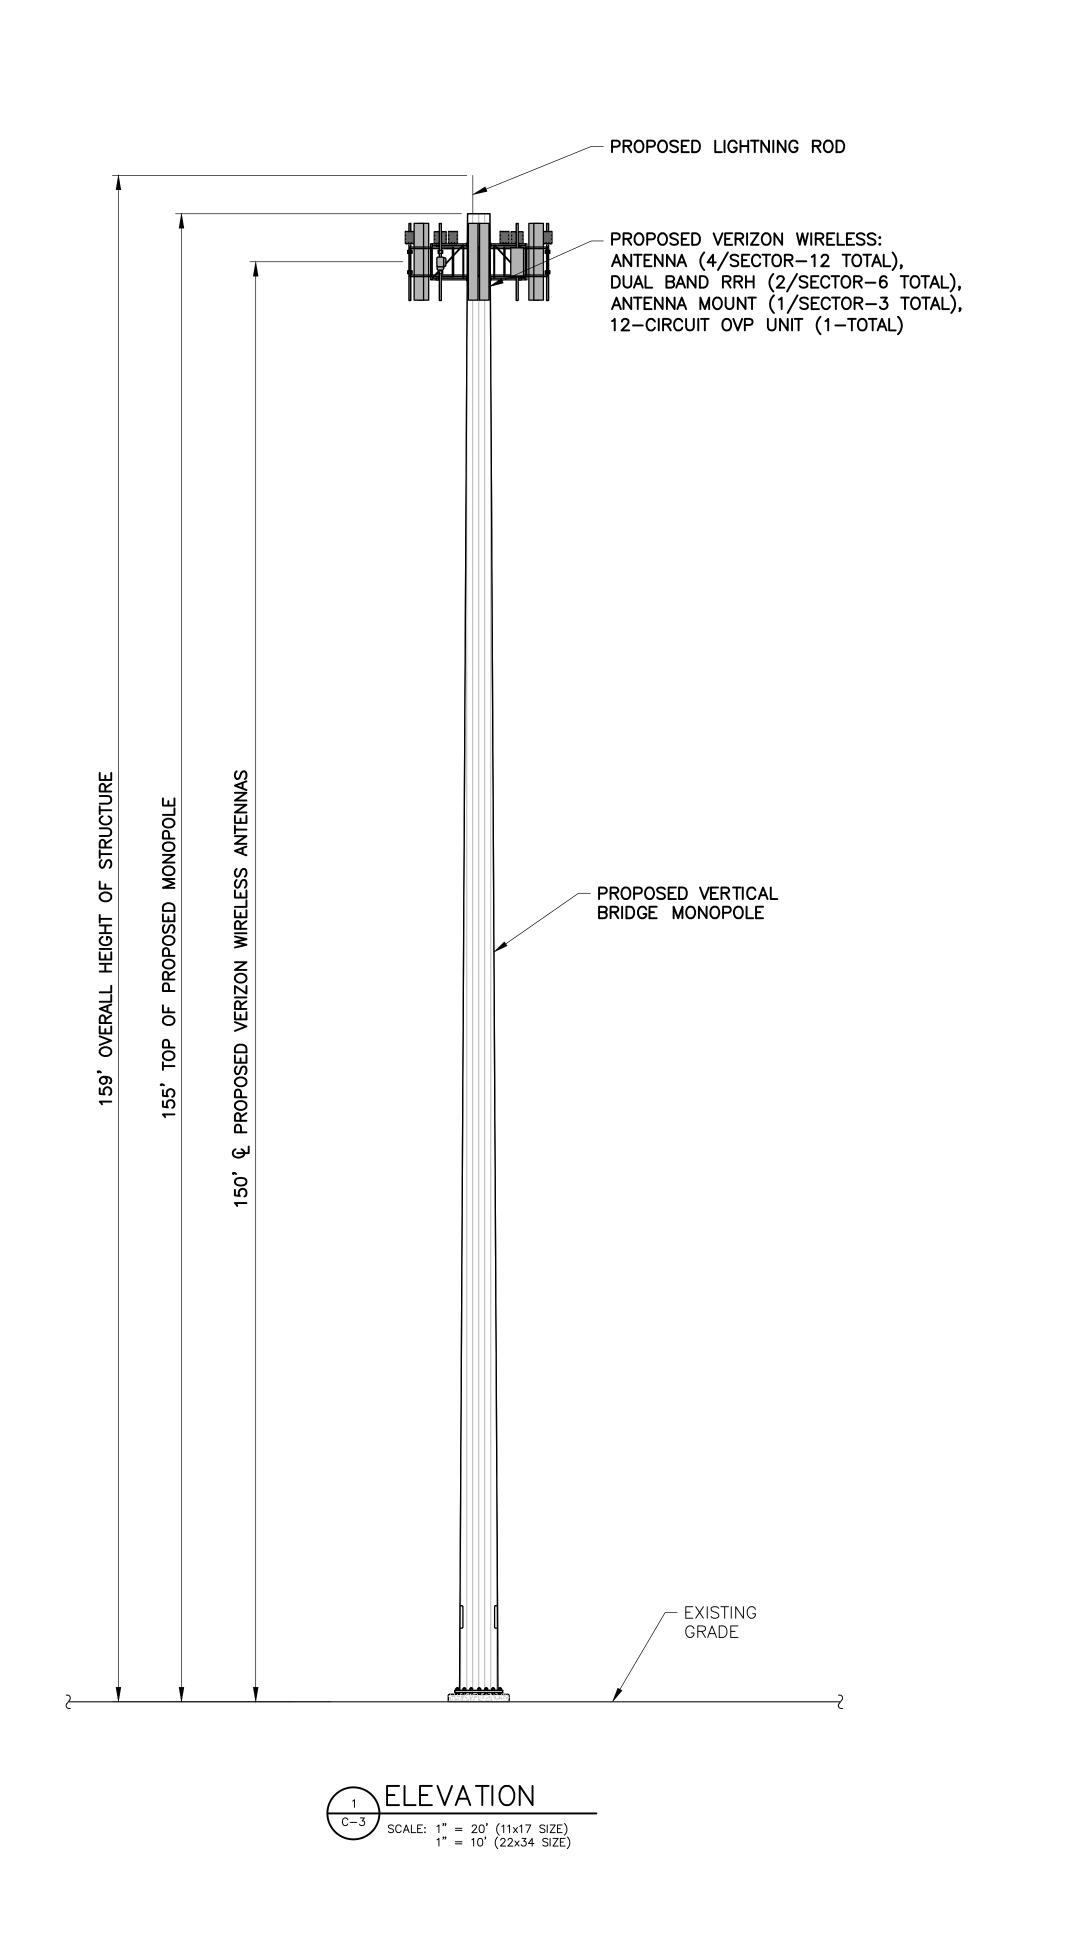

PROJECT SUMMARY

THE PROPOSED WORK CONSISTS OF INSTALLING CELLULAR ANTENNAS AND RELATED EQUIPMENT ON A PROPOSED MONOPOLE AND THE INSTALLATION OF EQUIPMENT AT GRADE WITHIN A PROPOSED FENCED COMPOUND. PROJECT INCLUDES UNDERGROUND POWER AND FIBER UTILITIES TO SERVICE THE FACILITY.

ORIGINAL SIZE IN INCHES

SITE INFORMATION

US-NY-5131 QUAKER ROAD

SITE ADDRESS

4399 TRANSIT RD
TOWN OF AURORA
ERIE COUNTY
NY 14127

SHEET TITLE

ELEVATION & ORIENTATION PLAN

SHEET NUMBER

C-3