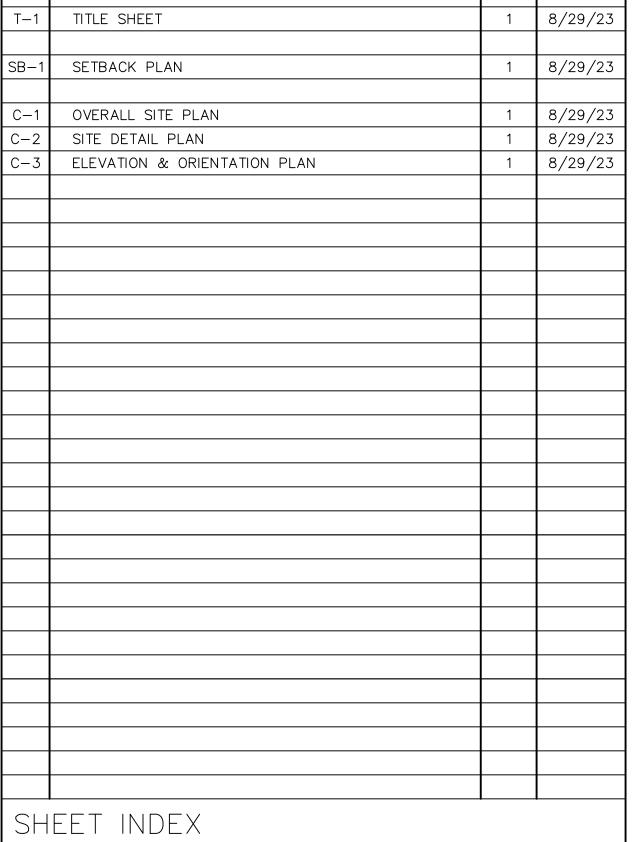

# SITE NAME: QUAKER ROAD

| SHT.<br>NO. | DESCRIPTION                  | REV<br>NO | REVISION<br>DATE |
|-------------|------------------------------|-----------|------------------|
| T-1         | TITLE SHEET                  | 1         | 8/29/23          |
|             |                              |           |                  |
| SB-1        | SETBACK PLAN                 | 1         | 8/29/23          |
|             |                              |           | - / /            |
| C-1         | OVERALL SITE PLAN            | 1         | 8/29/23          |
| C-2         |                              | 1         | 8/29/23          |
| C-3         | ELEVATION & ORIENTATION PLAN | 1         | 8/29/23          |
|             |                              |           |                  |
|             |                              |           |                  |
|             |                              |           |                  |
|             |                              |           |                  |
|             |                              |           |                  |
|             |                              |           |                  |
|             |                              |           |                  |
|             |                              |           |                  |
|             |                              |           |                  |
|             |                              |           |                  |
|             |                              |           |                  |
|             |                              |           |                  |
|             |                              |           |                  |
|             |                              |           |                  |
|             |                              |           |                  |
|             |                              |           |                  |
|             |                              |           |                  |
|             |                              |           |                  |
|             |                              |           |                  |
|             |                              |           |                  |
|             |                              |           |                  |
|             |                              |           |                  |
|             |                              |           |                  |
|             |                              |           |                  |
| SH          | EET INDEX                    |           |                  |