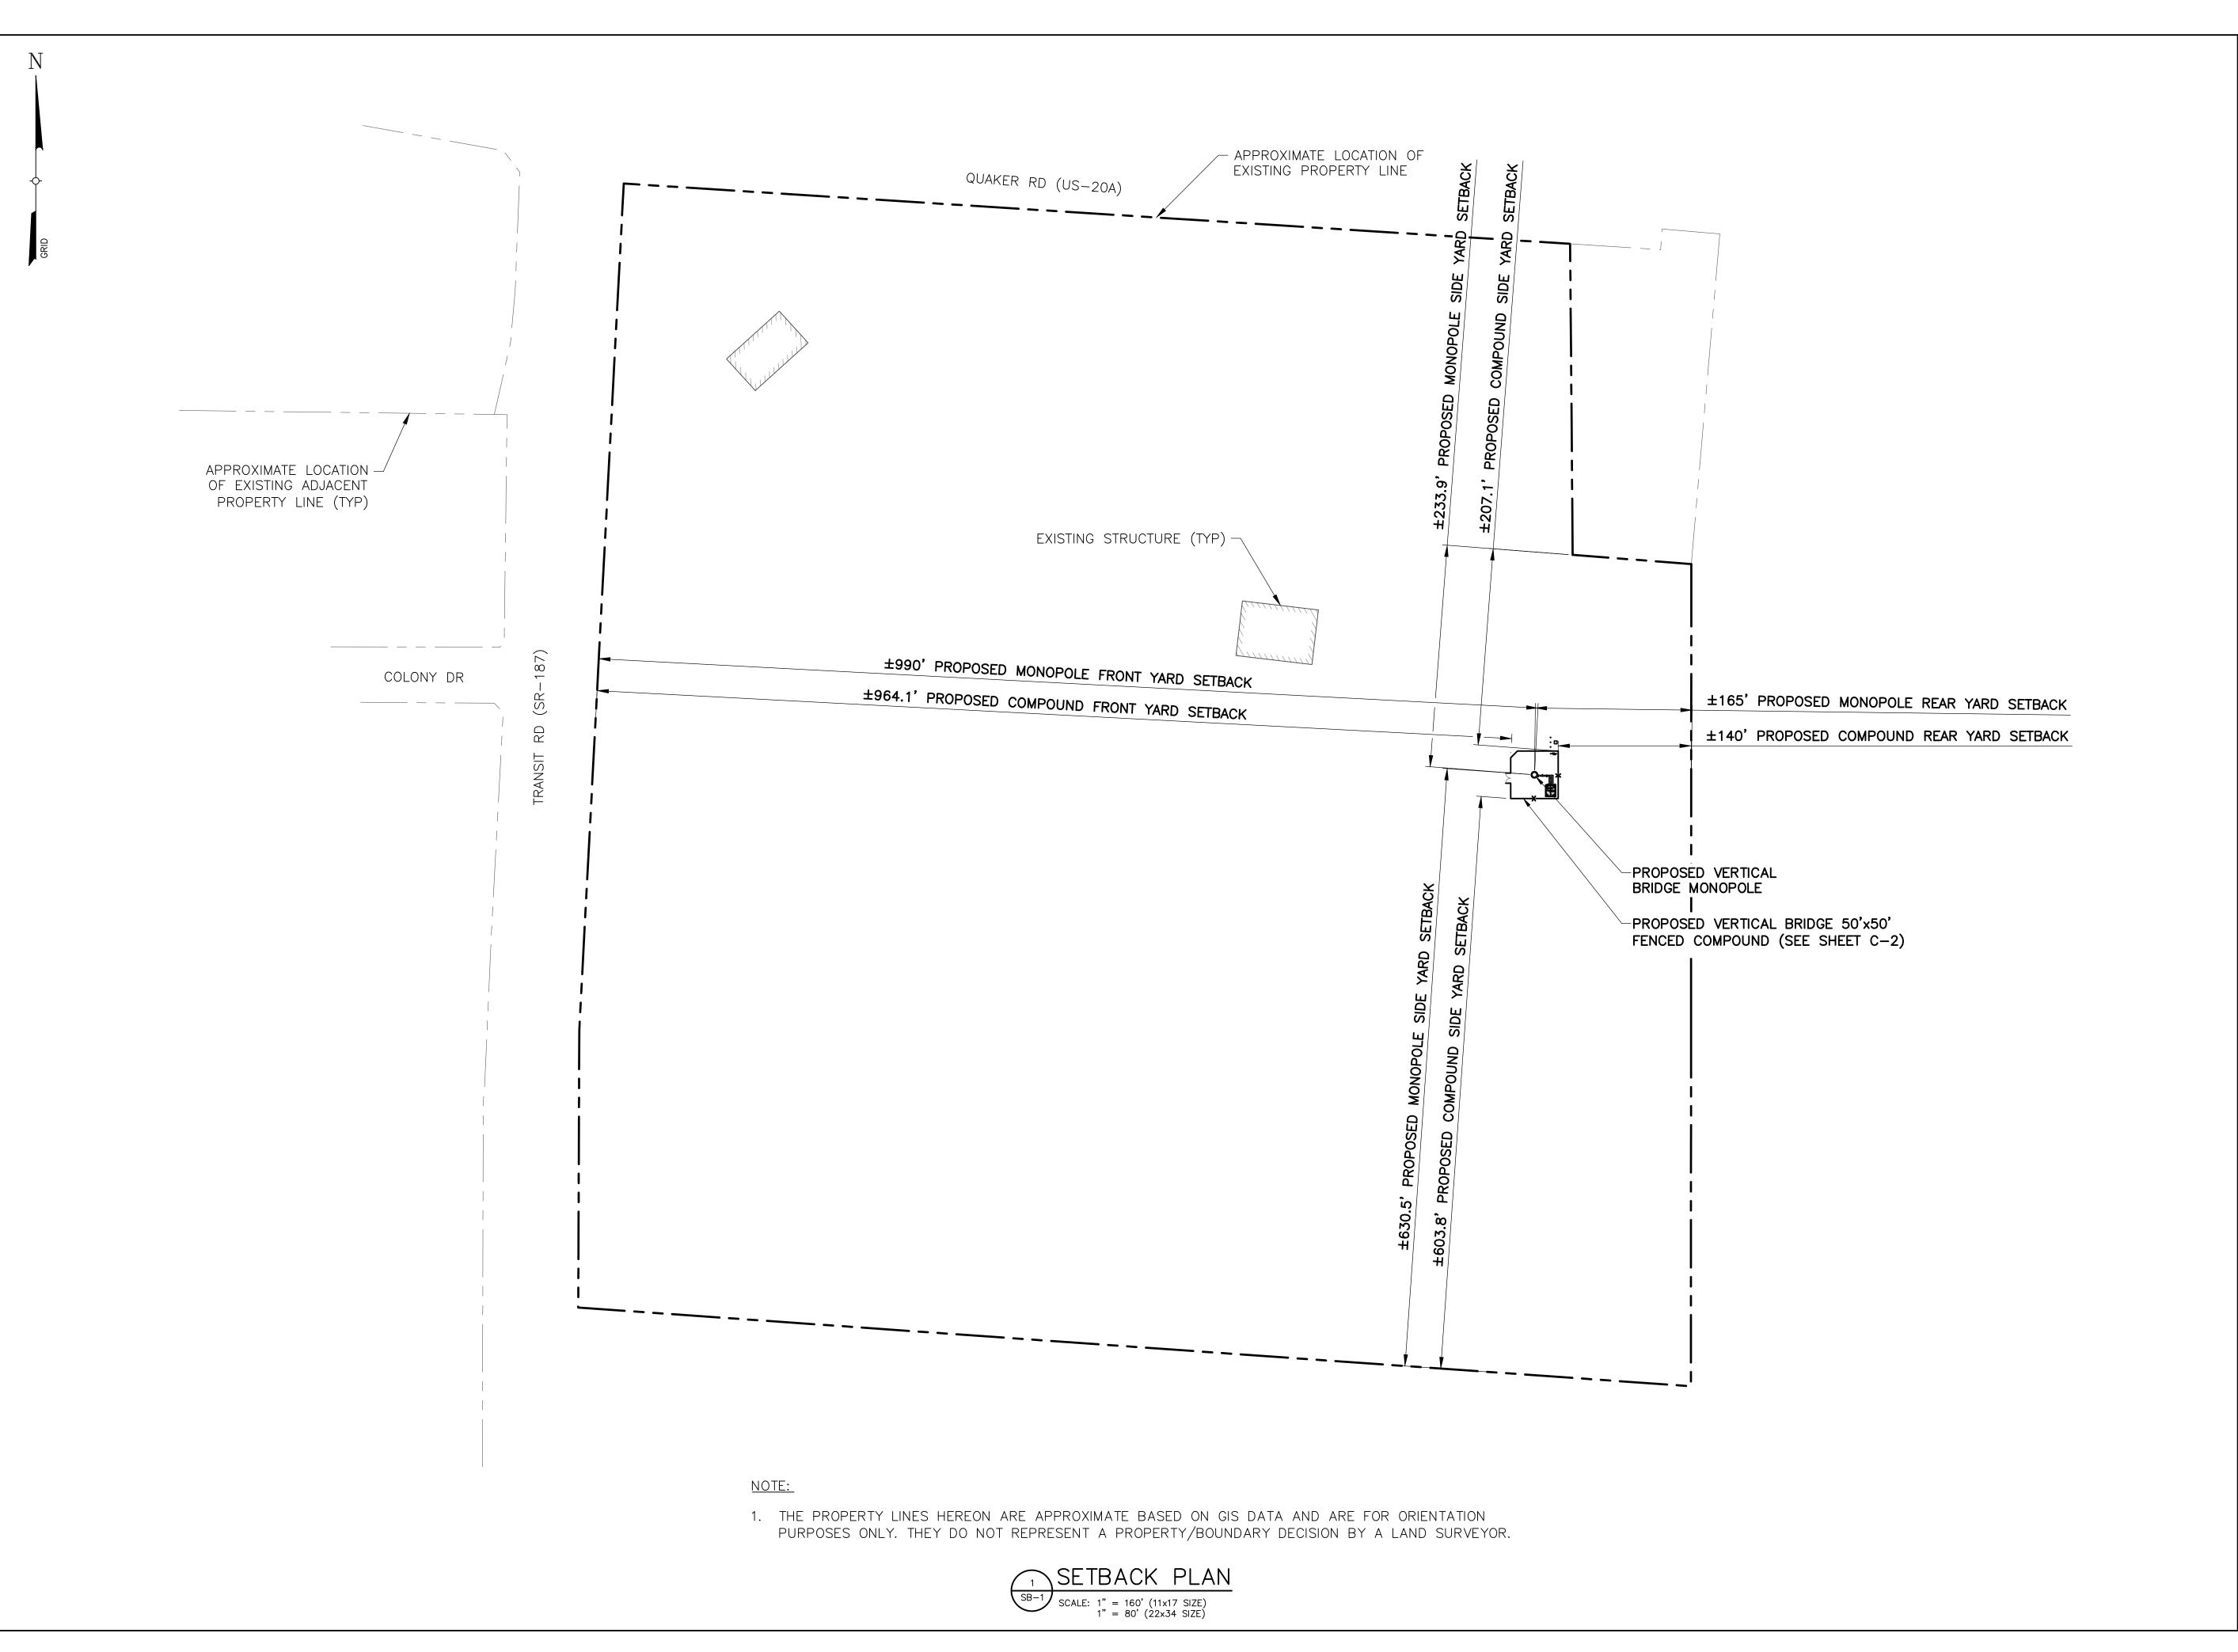

ORIGINAL SIZE IN INCHES SITE INFORMATION

US-NY-5131 QUAKER ROAD

SITE ADDRESS

4399 TRANSIT RD TOWN OF AURORA ERIE COUNTY NY 14127

SHEET TITLE

SETBACK PLAN

SHEET NUMBER

SB-1