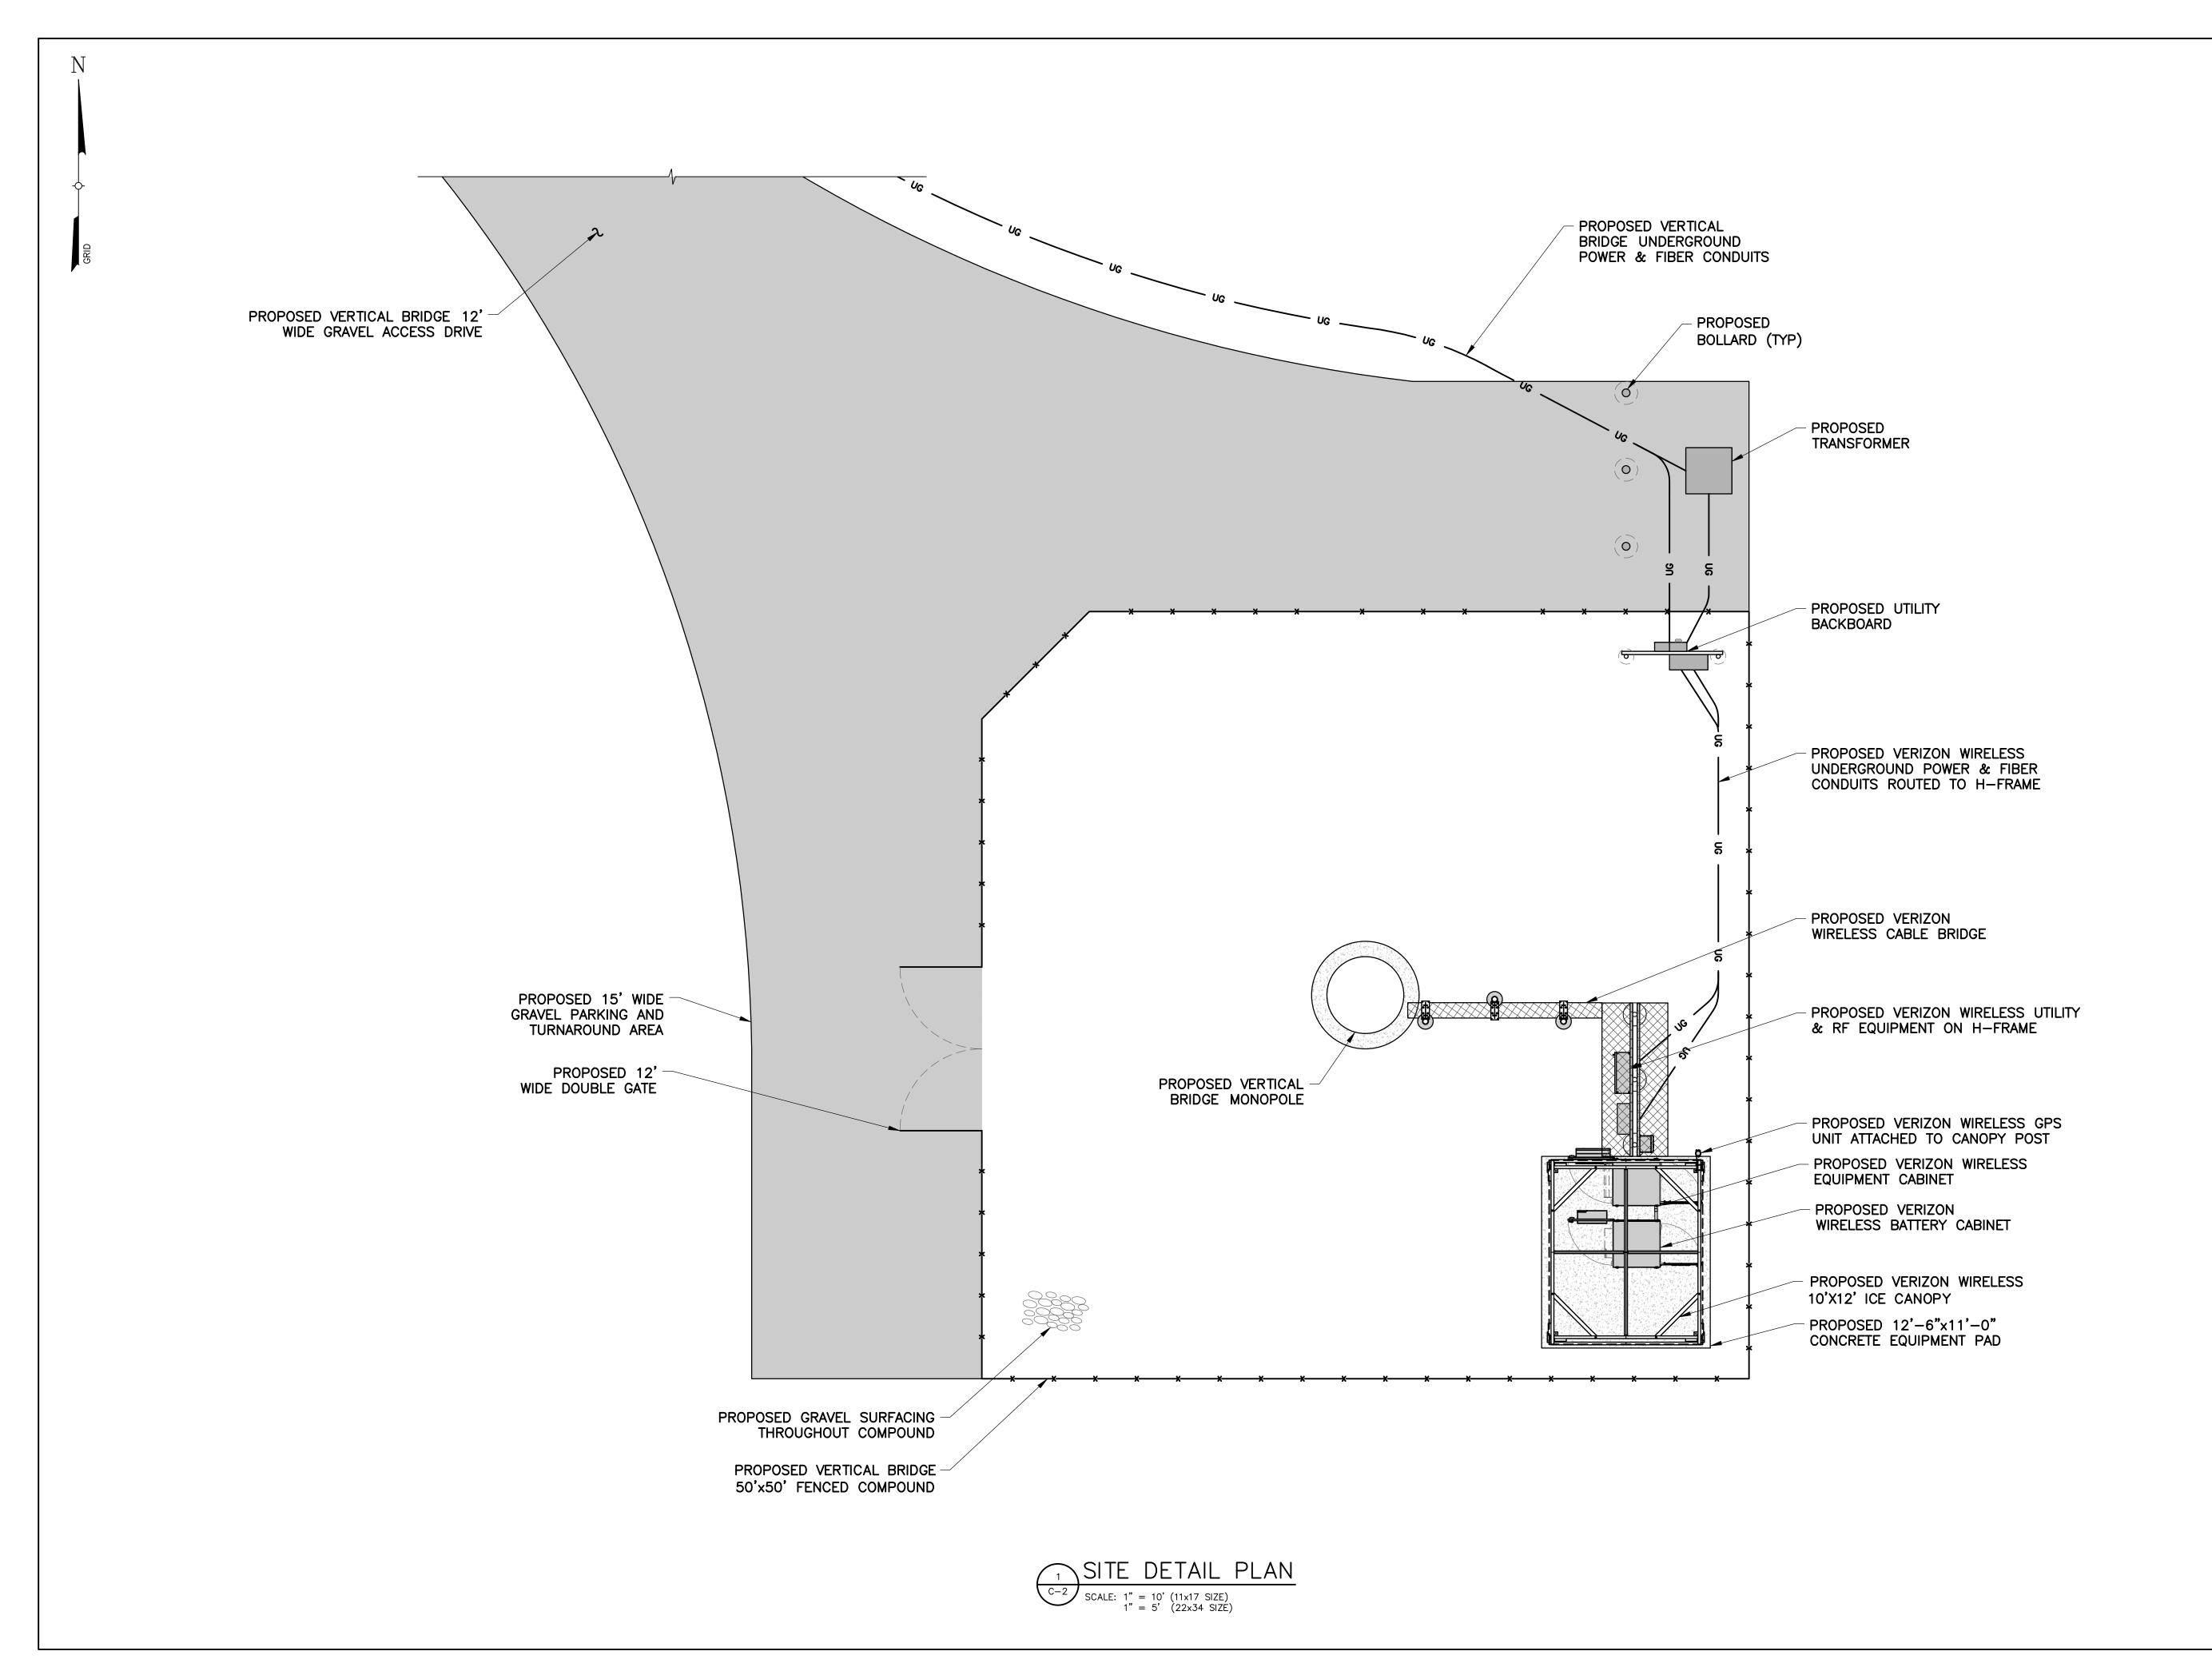

ORIGINAL SIZE IN INCHES

SITE INFORMATION

US-NY-5131 QUAKER ROAD

SITE ADDRESS

4399 TRANSIT RD
TOWN OF AURORA
ERIE COUNTY
NY 14127

SHEET TITLE

SITE DETAIL PLAN

SHEET NUMBER