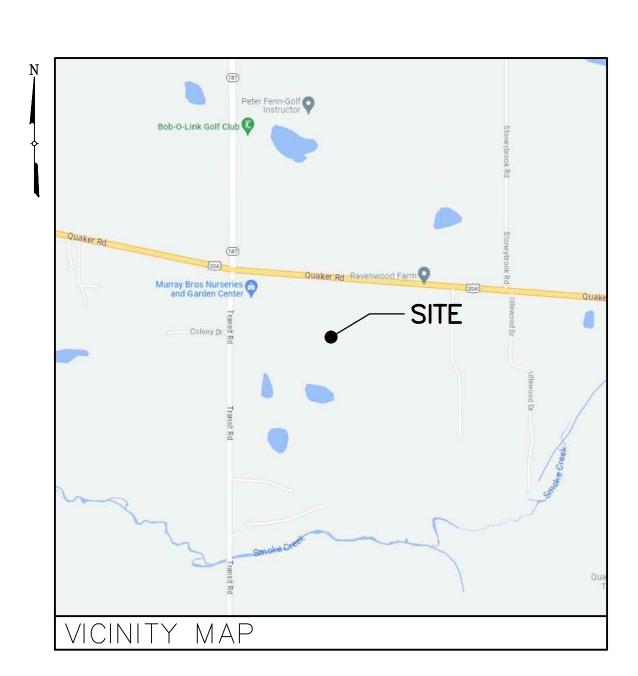

### DIRECTIONS

DIRECTIONS TO SITE:

FROM BUFFALO,

MERGE ONTO I-190 S AND FOLLOW FOR 9.2± MILES. TAKE EXIT 54-61 TO MERGE ONTO I-90 W AND FOLLOW FOR 1.6± MILES. TAKE EXIT 54 FOR NY-400 TOWARD E AURORA AND FOLLOW FOR 0.5± MILES. CONTINUE ONTO NY-400 S AND FOLLOW FOR 4.5± MILES. MERGE ONTO NY-78 S AND FOLLOW FOR 1.8± MILES. TURN LEFT ONTO TRANSIT RD AND FOLLOW FOR 3.1± MILES. SITE WILL BE ON THE LEFT.

### SITE ADDRESS ORCHARD PARK, NY 14127 MUNICIPALITY: TOWN OF AURORA RR - RURAL RESIDENTIAL STRUCTURE COORDINATES: 42° 46' 00.57376" NORTH 78° 41' 34.72938" WEST GROUND ELEVATION: 949.20'± AMSL PROPERTY OWNER: MURRAY BROS NURSERIES INC 4735 TRANSIT RD ORCHARD PARK, NY 14127 VERTICAL BRIDGE VBTS, LLC APPLICANT: 750 PARK OF COMMERCE DR, 200 BOCA RATON, FL 33487 CONTACT PERSON: MATT GRUGAN CONTACT PHONE: (678) 488-1866 VERIZON WIRELESS 1275 JOHN STREET, SUITE 100 WEST HENRIETTA, NY 14586