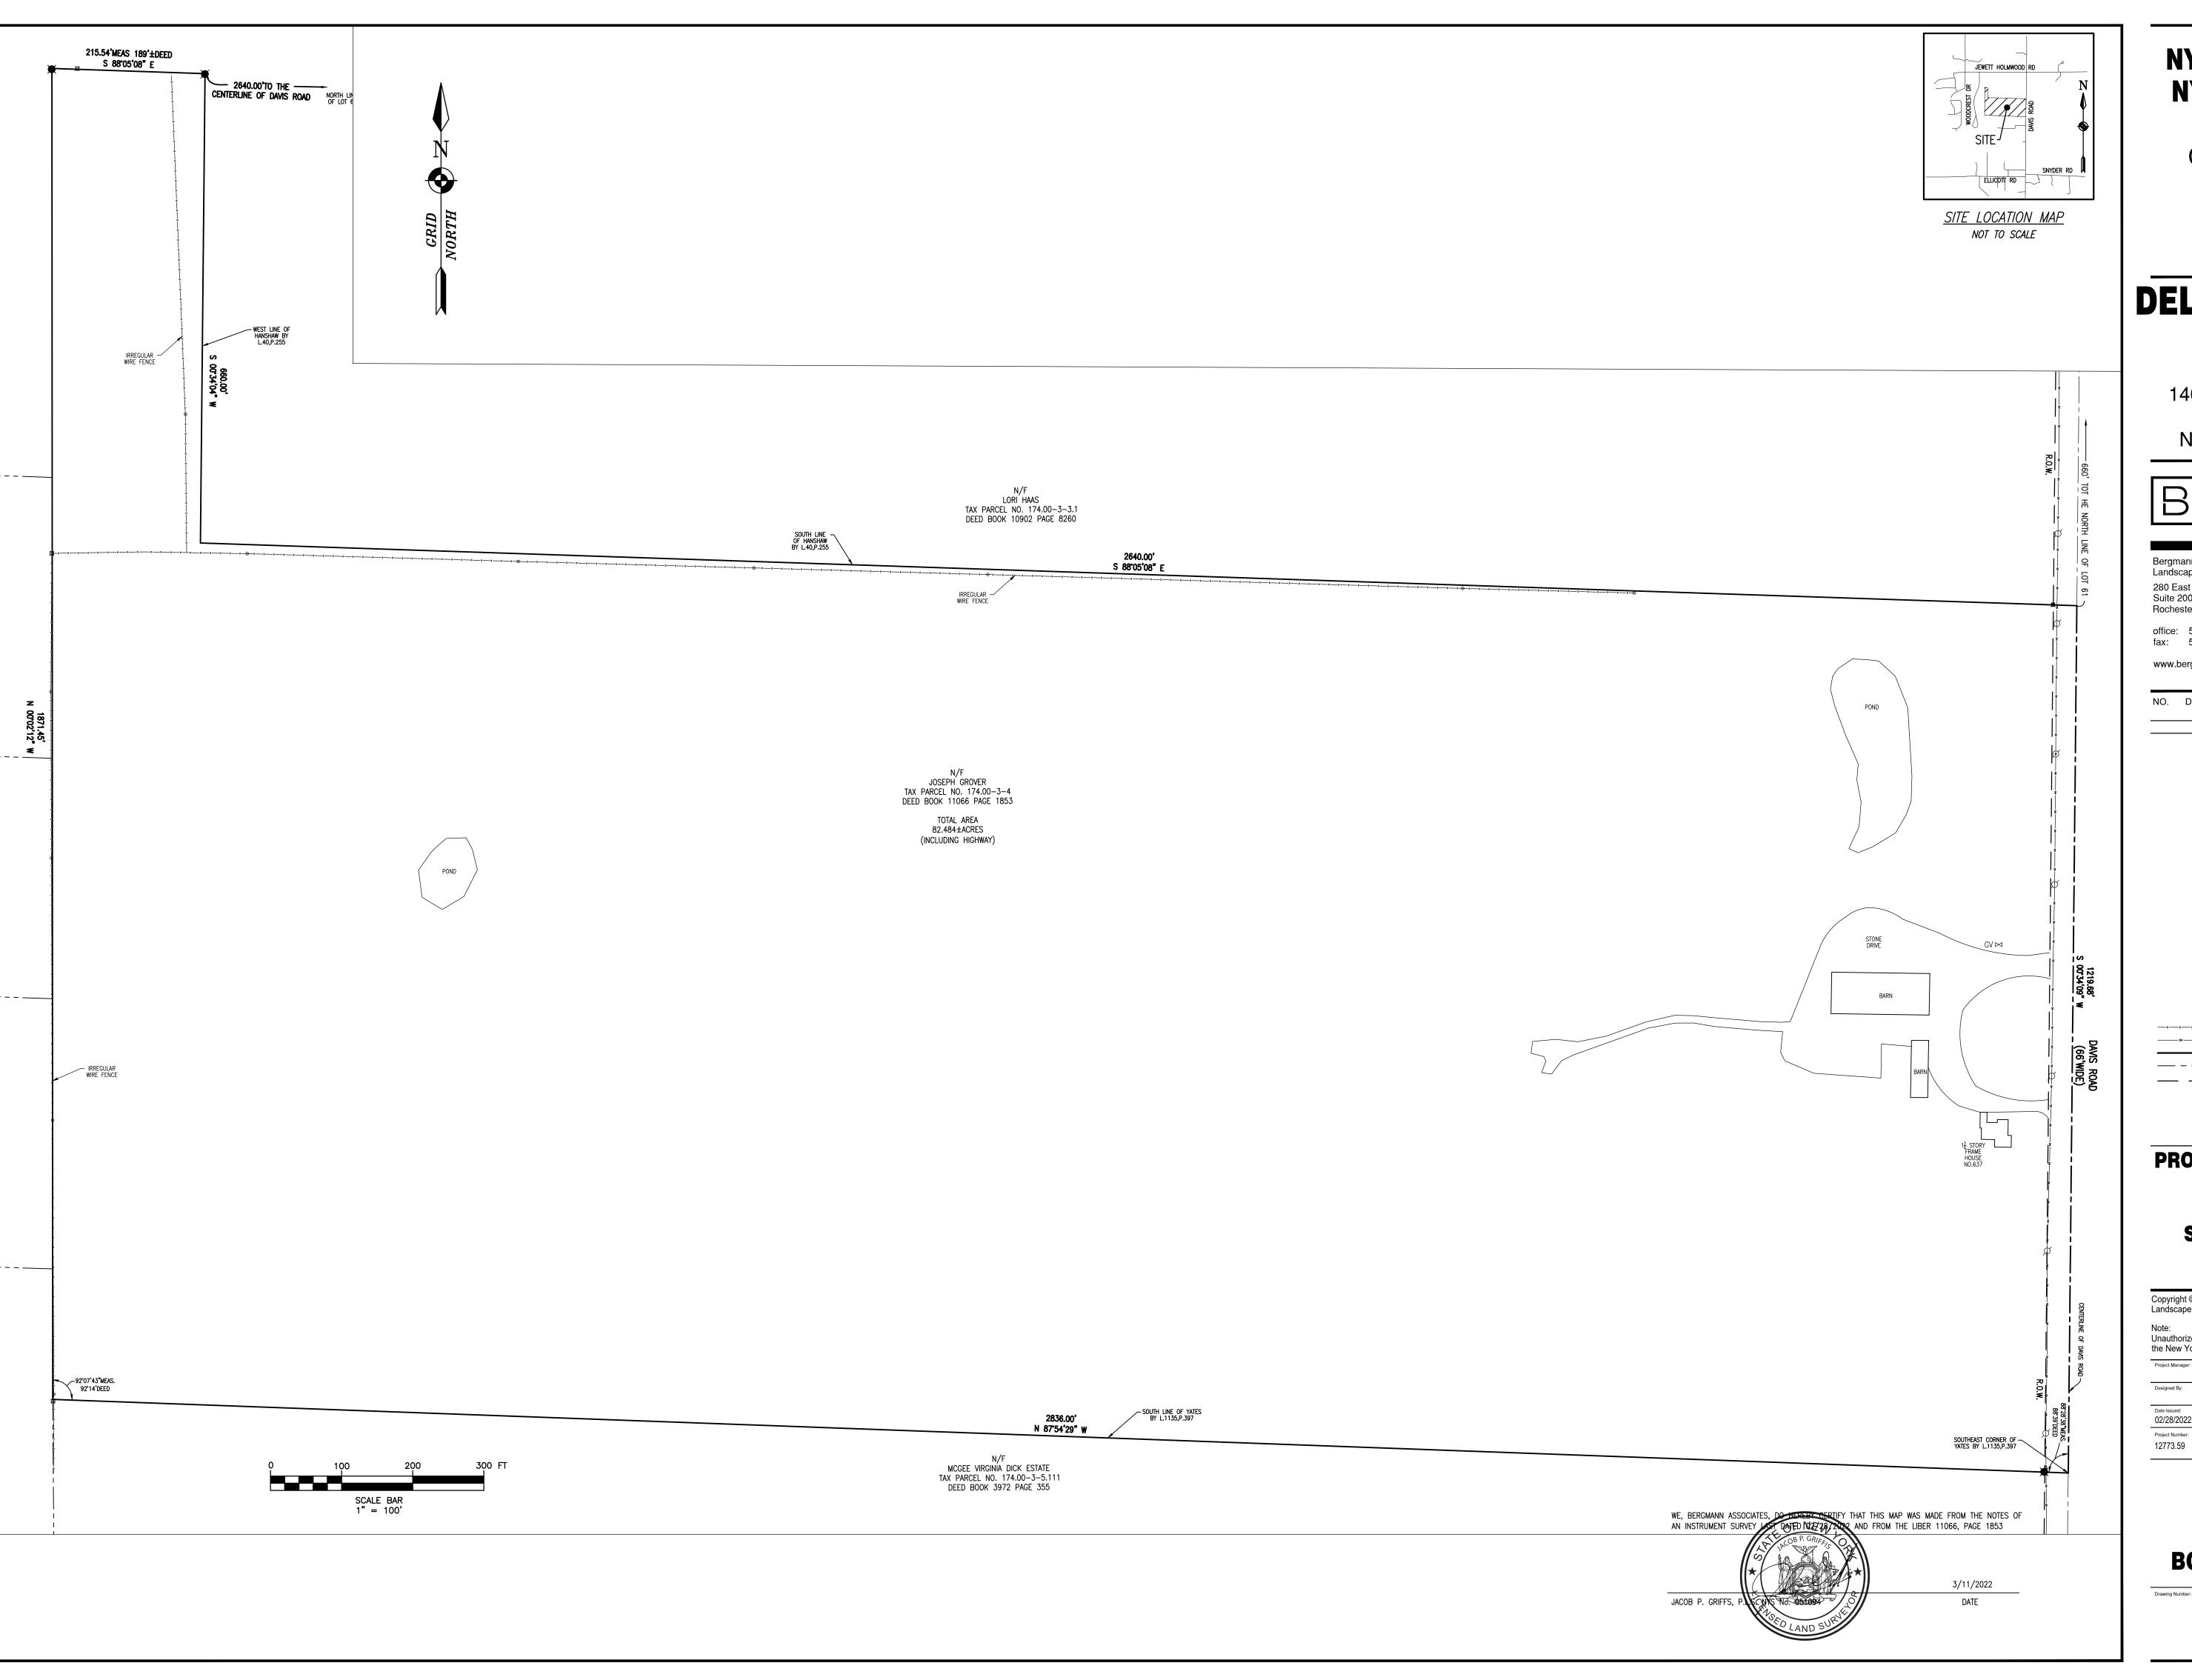

## NY AURORA I, LLC & NY AURORA II, LLC.

Community Solar Farm Project

637 Davis Road Aurora, NY 14052

## **DELAWARE RIVER SOLAR**

140 EAST 45TH STREET SUITE 32B-1 NEW YORK NY, 10017

Bergmann Associates, Architects, Engineers, Landscape Architects & Surveyors, D.P.C. 280 East Broad Street Suite 200 Rochester, NY 14604

## PROPERTY SITUATE IN THE **TOWN OF AURORA, COUNTY OF ERIE, STATE OF NEW YORK**

LOT 61, TOWNSHIP 9, RANGE 6

Copyright © Bergmann Associates, Architects, Engineers, Landscape Architects & Surveyors, D.P.C Unauthorized alteration or addition to this drawing is a violation of the New York State Education Law Article 145, Section 7209. 1" = 100' 02/28/2022

## **BOUNDARY SURVEY**