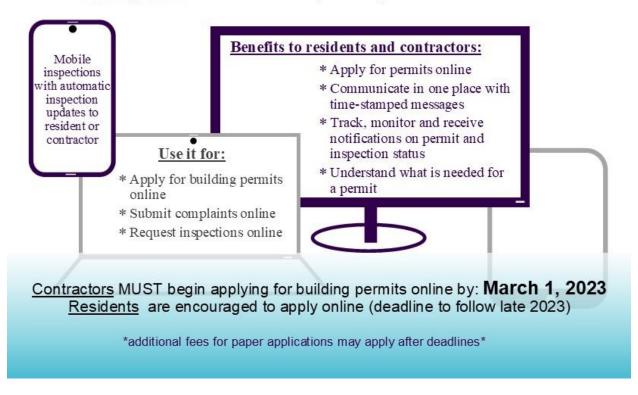

# **New Application Process!**

The Town of Aurora Building and Zoning Department is now using Cloudpermit online software for permitting and code enforcement!