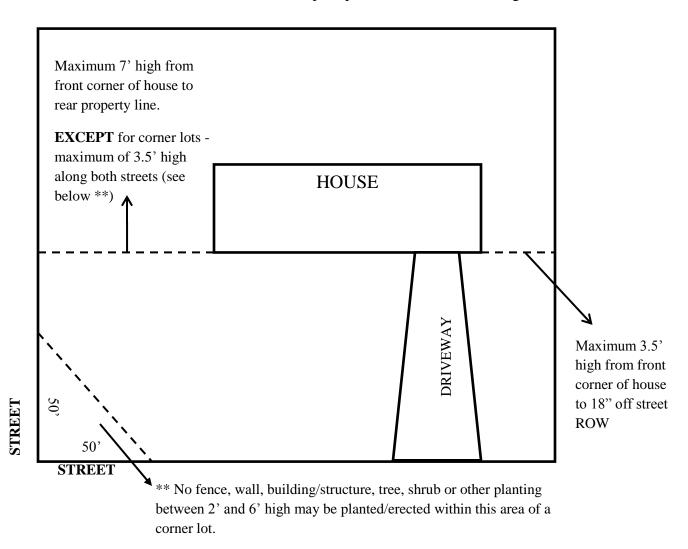

## Town of Aurora Fence Permit Requirements

As of April 2, 2017 a permit is required to install a fence. The following documentation is required to issue a permit:

- Building Permit application
- Property survey showing location and height of fence -height limits are listed below
- Fence specs
- Fence Contractor information including address, phone number, liability, Worker's Comp and Disability insurance certificates on file with Town of Aurora/Village of East Aurora as certificate holder
- Fence permit fee payable to the Town of Aurora
- Pool fences are included with the pool permit and follow NYS regulations